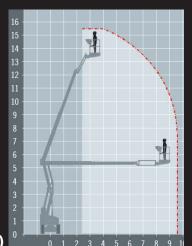

## **TECHNICAL DATA**

| SIZE             | METRIC      | IMPERIAL            |
|------------------|-------------|---------------------|
| Reach height     | 15.5m       | 50ft 10in           |
| Platform height  | 13.5m       | 44ft 3in            |
| Up and down      | 5.2m        | 17ft 1in            |
| Horizontal reach | 9.7m        | 31ft 10in           |
| Stowed height    | 1.99m       | 6ft 6in             |
| Length x width*  | 6.4m x 1.5m | 21ft Oin x 4ft 11in |
| Platform size    | 1.5m x 0.8m | 4ft 11in x 2ft 7in  |
| Weight           | 7250kg      | 15984lb             |
| Lift capacity    | 225kg       | 496lb               |